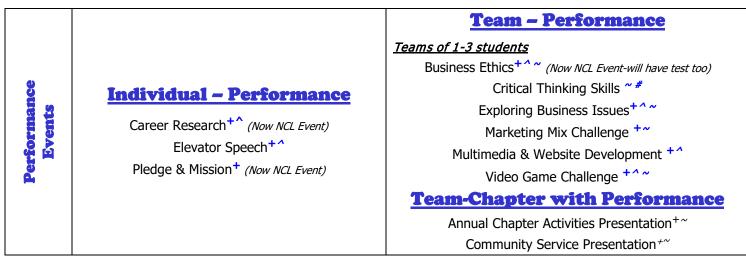

**<u>Step 2</u>**: Without going over the Max of 5 events, you can pick **<u>TWO</u>** performance events

<u>Step 3:</u> In addition, you can compete in CHAPTER EVENTS. These events are <u>NOT</u> part of the Student's Event Limit.

Arizona Only Chapter Events (not eligible for NCL)

Battle of the Chapters Business Graphics Chapter Scrapbook<sup>≁</sup> Chapter Sign<sup>≁</sup> Chapter T-Shirt<sup>≁</sup>

Legend = + prepared prior to competition / ^topic provided annually / ~ presentation / # role play

Read about events & view sample materials online: ARIZONA LINK: <u>Middle Level Competitive Events Link</u> NATIONAL FBLA LINK: <u>National FBLA Middle Level Competitive Events Link</u>