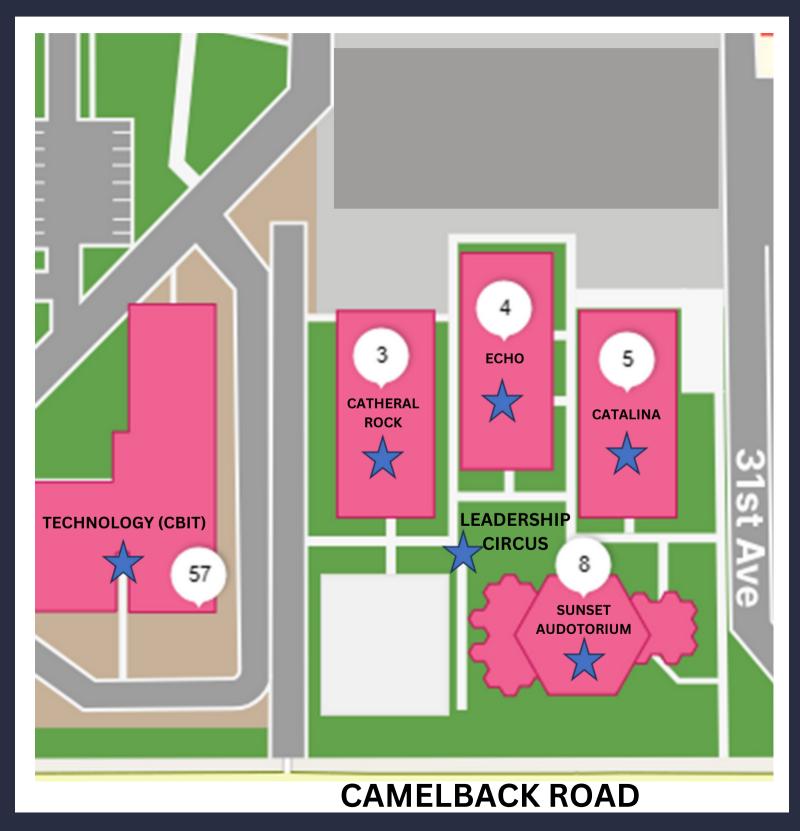

## REGION 5 CONFERENCE GRAND CANYON UNIVERSITY MAPS -PARKING-



### WELCOME TO GCU



## PERSONAL VEHICLE, VAN, or MINI BUS

- This is for those driving themselves or staying to chaperone/assist.
- Please park at Parking Garage 7 at 33rd Ave. and Camelback Rd.
- If you have a Mini Bus, you canpark in the spots on the outside of the Parking Garage.

#### **BUS ROUTE**

- Enter Campus at Missouri Ave and 31st Avenue.
- Cautiously make your way south towards the College of Arts and Media (Building 35).
- Park in the very far side of the lot to your left.

# REGION 5 CONFERENCE GRAND CANYON UNIVERSITY MAPS EVENT BUILDINGS