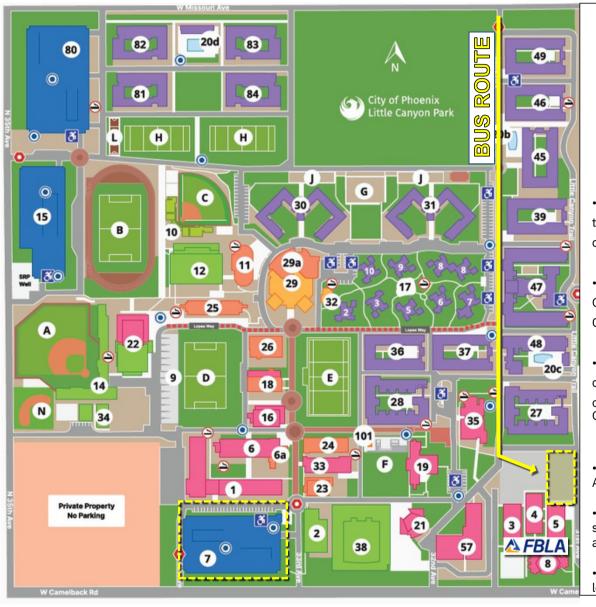

## PERSONAL VEHICLE, VAN, or MINI BUS

- This is for those driving themselves or staying to chaperone/assist.
- Please park at Parking Garage 7 at 33rd Ave. and Camelback Rd.
- If you have a Mini Bus, you canpark in the spots on the outside of the Parking Garage.

#### **BUS ROUTE**

- Enter Campus at Missouri Ave and 31st Avenue.
- Cautiously make your way south towards the College of Arts and Media (Building 35).
- Park in the very far side of the lot to your left.