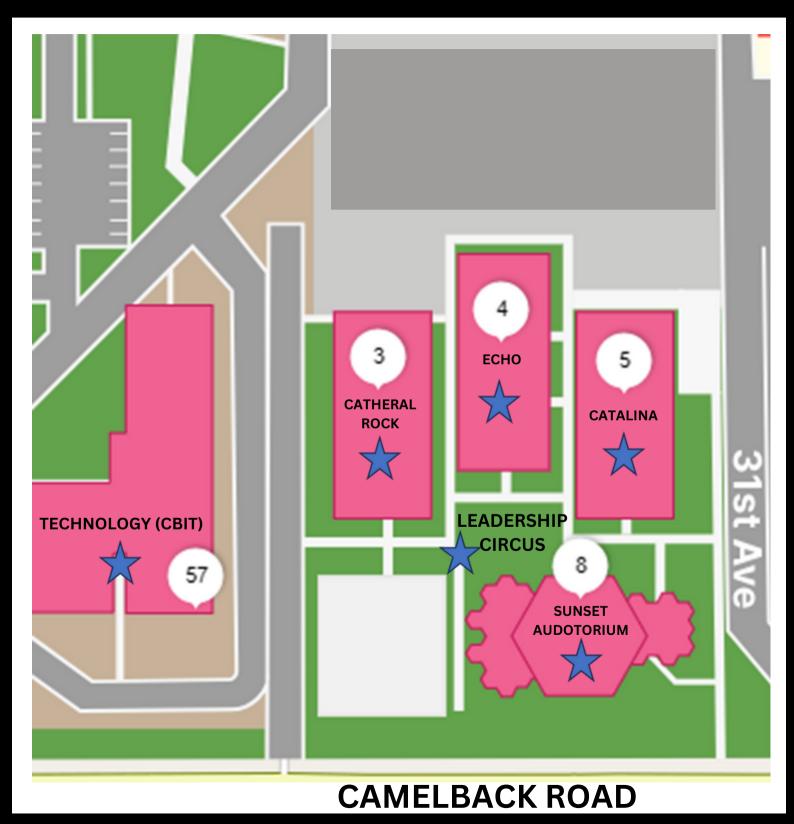

## REGION 3 CONFERENCE GRAND CANYON UNIVERSITY MAPS -PARKING-



### WELCOME TO GCU



### PERSONAL VEHICLE, VAN, or MINI BUS

- This is for those driving themselves or staying to chaperone/assist.
- Please park at Parking Garage 7 at 33rd Ave. and Camelback Rd.
- If you have a Mini Bus, you canpark in the spots on the outside of the Parking Garage.

#### **BUS ROUTE**

- Enter Campus at Missouri Ave and 31st Avenue.
- Cautiously make your way south towards the College of Arts and Media (Building 35).
- Park in the very far side of the lot to your left.

# REGION 3 CONFERENCE GRAND CANYON UNIVERSITY MAPS EVENT BUILDINGS