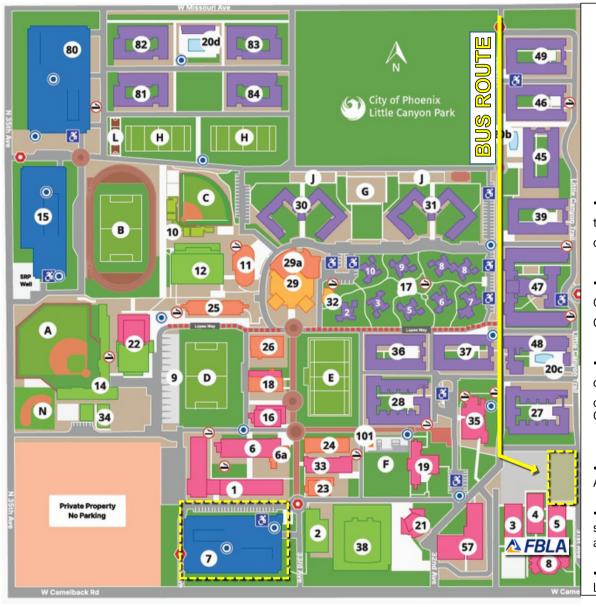

### PERSONAL VEHICLE, VAN, or MINI BUS

- This is for those driving themselves or staying to chaperone/assist.
- Please park at Parking Garage 7 at 33rd Ave. and Camelback Rd.
- If you have a Mini Bus, you canpark in the spots on the outside of the Parking Garage.

#### **BUS ROUTE**

- Enter Campus at Missouri Ave and 31st Avenue.
- Cautiously make your way south towards the College of Arts and Media (Building 35).
- Park in the very far side of the lot to your left.